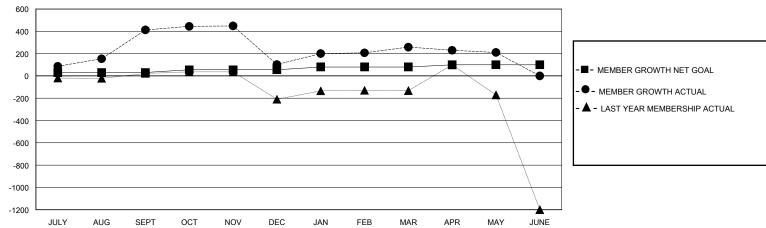

## GOALS AND ACTUAL MEMBERS CUMULATIVE

| DROPPED CLUBS: 26  |     | 125 CLUBS OF 178 ADDED 1 OR MORE<br>NEW MEMBERS | GENDER DISTRIBUTION  MALE 2,498 (67.19%) |                |       |
|--------------------|-----|-------------------------------------------------|------------------------------------------|----------------|-------|
| DROPPED MEMBERS    |     |                                                 | FEMALE                                   | 1,219 (32.79%) |       |
| DECEASED           | 3   | CLICK HERE FOR CUMULATIVE                       | TOTAL FAMILY UNIT MEMBERS                |                | 3,332 |
| CLUB CANCELLED 382 |     | MEMBERSHIP DATA                                 | FAMILY MEMBERS PAYING HALF DUES          |                | 2 200 |
| OTHER 307          |     |                                                 |                                          |                | 2,398 |
| TOTAL              | 692 |                                                 |                                          |                |       |

|                       | Club          | S         |               |                       | Men                    | nbers                   |                                                    |  |
|-----------------------|---------------|-----------|---------------|-----------------------|------------------------|-------------------------|----------------------------------------------------|--|
| RESULTS FOR 2023-2024 |               |           |               | RESULTS FOR 2023-2024 |                        |                         |                                                    |  |
| QUARTER               | NEW CLUB GOAL | NEW CLUBS | DROPPED CLUBS | QUARTER MEM           | BER GROWTH NET<br>GOAL | MEMBER GROWTH<br>ACTUAL | DROPPED<br>MEMBERS ACTUAL<br>(including transfers) |  |
| JULY/AUG/SEPT         | 4             | 11        | 1             | JULY/AUG/SEPT         | 30                     | 622                     | 185                                                |  |
| OCT/NOV/DEC           | 0             | 1         | 17            | OCT/NOV/DEC           | 25                     | 88                      | 390                                                |  |
| JAN/FEB/MAR           | 4             | 4         | 5             | JAN/FEB/MAR           | 25                     | 211                     | 46                                                 |  |
| APR/MAY/JUNE          | 4             | 1         | 3             | APR/MAY/JUNE          | 20                     | 32                      | 71                                                 |  |
|                       |               |           |               | 1                     |                        |                         |                                                    |  |