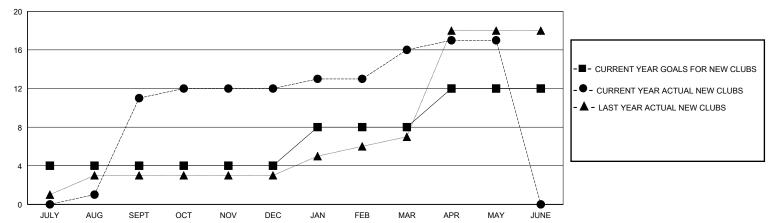

## GOALS AND ACTUAL NEW CLUBS CUMULATIVE

|                       | Club          | S         |               |                       | Men                    | nbers                   |                                                    |  |
|-----------------------|---------------|-----------|---------------|-----------------------|------------------------|-------------------------|----------------------------------------------------|--|
| RESULTS FOR 2023-2024 |               |           |               | RESULTS FOR 2023-2024 |                        |                         |                                                    |  |
| QUARTER               | NEW CLUB GOAL | NEW CLUBS | DROPPED CLUBS | QUARTER MEM           | BER GROWTH NET<br>GOAL | MEMBER GROWTH<br>ACTUAL | DROPPED<br>MEMBERS ACTUAL<br>(including transfers) |  |
| JULY/AUG/SEPT         | 4             | 11        | 1             | JULY/AUG/SEPT         | 30                     | 622                     | 185                                                |  |
| OCT/NOV/DEC           | 0             | 1         | 17            | OCT/NOV/DEC           | 25                     | 88                      | 390                                                |  |
| JAN/FEB/MAR           | 4             | 4         | 5             | JAN/FEB/MAR           | 25                     | 211                     | 46                                                 |  |
| APR/MAY/JUNE          | 4             | 1         | 3             | APR/MAY/JUNE          | 20                     | 32                      | 71                                                 |  |
|                       |               |           |               | 1                     |                        |                         |                                                    |  |